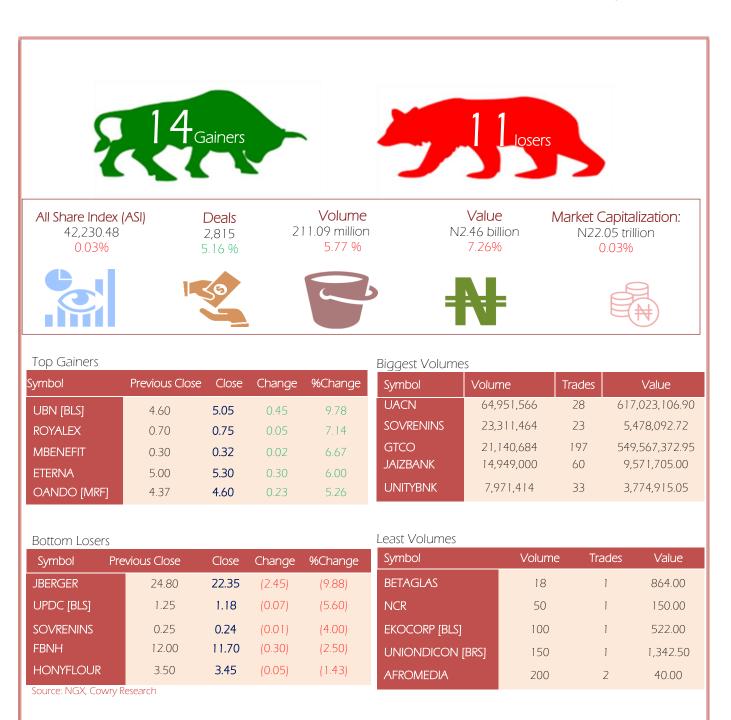

MPR: 11.50% Nov'21 Inflation Rate: 15.40% Q3 2021 Real GDP: 4.03%



www.cowryasset.com



| Symbol         | P. Close     | High   | Low          | Close  | Change     | %Change       | Trades | Volume     | Value          |
|----------------|--------------|--------|--------------|--------|------------|---------------|--------|------------|----------------|
| ABCTRANS       | 0.31         | 0.31   | 0.31         | 0.31   | 0.00       | 0.00          | 4      | 6,462      | 2,197.08       |
| ACCESS         | 9.00         | 9.00   | 8.95         | 9.00   | 0.00       | 0.00          | 109    | 5,887,882  | 52,804,041.20  |
| AFRIPRUD       | 6.40         | 6.40   | 6.40         | 6.40   | 0.00       | 0.00          | 35     | 1,072,767  | 6,855,864.90   |
| AFROMEDIA      | 0.20         | 0.20   | 0.20         | 0.20   | 0.00       | 0.00          | 2